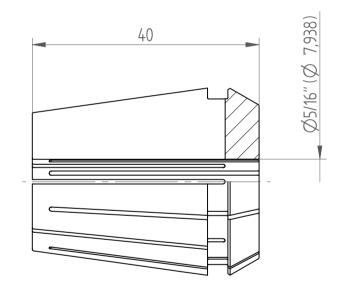

## **REGO-FIXA**





## **REGO-FIX AG**

Obermattweg 60 4456 Tenniken / Switzerland

P +41 61 976 14 66 F +41 61 976 14 14 www.rego-fix.com This is a non-controlled copy. All information given herein is subject to change without notice

The information given herein has been carefully checked and is believed to be correct. REGO-FIX, however, assumes no responsibility or liability for any errors, inaccuracies or omissions that may appear in this drawing

This document is subject to copyright laws. No part of this document may be reproduced or transmitted in any form or any means, electronic or mechanic, for any purpose, without the express written permission of REGO-FIX

Type: **ER32 D5/16**"

Part No.: **113207942** 

Date: 05.10.2016

Scale: 1.5:1