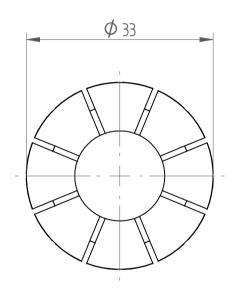

## **REGO-FIXA**





## **REGO-FIX AG**

Obermattweg 60 4456 Tenniken / Switzerland

P +41 61 976 14 66 F +41 61 976 14 14 www.rego-fix.com This is a non-controlled copy. All information given herein is subject to change without notice

The information given herein has been carefully checked and is believed to be correct. REGO-FIX, however, assumes no responsibility or liability for any errors, inaccuracies or omissions that may appear in this drawing

This document is subject to copyright laws. No part of this document may be reproduced or transmitted in any form or any means, electronic or mechanic, for any purpose, without the express written permission of REGO-FIX

Type: **ER32 D5/8**"

Part No.: **113215882** 

Date: 05.10.2016

Scale: 1.5:1