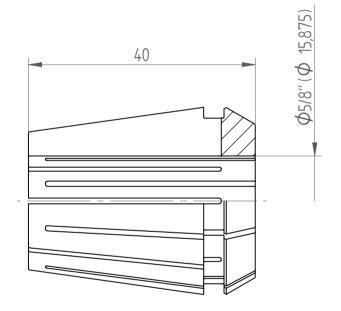

## **REGO-FIXA**





## **REGO-FIX AG**

Obermattweg 60 4456 Tenniken / Switzerland

P +41 61 976 14 66 F +41 61 976 14 14 www.rego-fix.com This is a non-controlled copy. All information given herein is subject to change without notice

The information given herein has been carefully checked and is believed to be correct. REGO-FIX, however, assumes no responsibility or liability for any errors, inaccuracies or omissions that may appear in this drawing

This document is subject to copyright laws. No part of this document may be reproduced or transmitted in any form or any means, electronic or mechanic, for any purpose, without the express written permission of REGO-FIX

Type: **ER32 D5/8**"

Part No.: **113215882** 

Date: 05.10.2016

Scale: 1.5:1