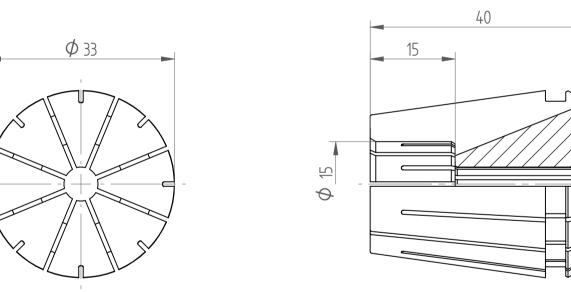

| Type :     | ER32 D6    |
|------------|------------|
| Part No. : | 113206000  |
| Date :     | 05.10.2016 |
| Scale :    | 1.5:1      |

ф 9