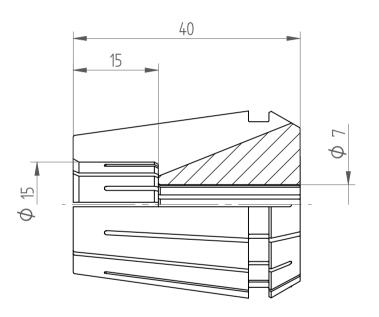

## **REGO-FIXA**





## **REGO-FIX AG**

Obermattweg 60 4456 Tenniken / Switzerland

P +41 61 976 14 66 F +41 61 976 14 14 www.rego-fix.com This is a non-controlled copy. All information given herein is subject to change without notice

The information given herein has been carefully checked and is believed to be correct. REGO-FIX, however, assumes no responsibility or liability for any errors, inaccuracies or omissions that may appear in this drawing

This document is subject to copyright laws. No part of this document may be reproduced or transmitted in any form or any means, electronic or mechanic, for any purpose, without the express written permission of REGO-FIX

Type: **ER32 D7** 

Part No.: **113207000** 

Date: 05.10.2016

Scale: 1.5:1