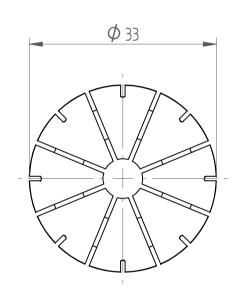

## **REGO-FIXA**





## **REGO-FIX AG**

Obermattweg 60 4456 Tenniken / Switzerland

P +41 61 976 14 66 F +41 61 976 14 14 www.rego-fix.com This is a non-controlled copy. All information given herein is subject to change without notice

The information given herein has been carefully checked and is believed to be correct. REGO-FIX, however, assumes no responsibility or liability for any errors, inaccuracies or omissions that may appear in this drawing

This document is subject to copyright laws. No part of this document may be reproduced or transmitted in any form or any means, electronic or mechanic, for any purpose, without the express written permission of REGO-FIX

Type: **ER32 D7** 

Part No.: **113207000** 

Date: 05.10.2016

Scale: 1.5:1