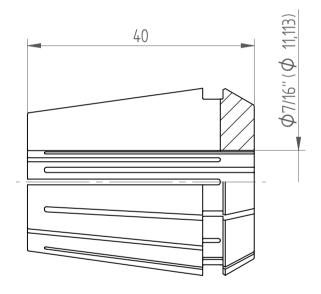

## **REGO-FIXA**





## **REGO-FIX AG**

Obermattweg 60 4456 Tenniken / Switzerland

P +41 61 976 14 66 F +41 61 976 14 14 www.rego-fix.com This is a non-controlled copy. All information given herein is subject to change without notice

The information given herein has been carefully checked and is believed to be correct. REGO-FIX, however, assumes no responsibility or liability for any errors, inaccuracies or omissions that may appear in this drawing

This document is subject to copyright laws. No part of this document may be reproduced or transmitted in any form or any means, electronic or mechanic, for any purpose, without the express written permission of REGO-FIX

Type: **ER32 D7/16**"

Part No.: **113211112** 

Date: 05.10.2016

Scale: 1.5:1