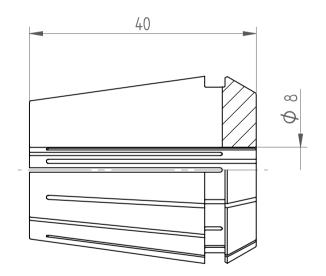

## **REGO-FIXA**





## **REGO-FIX AG**

Obermattweg 60 4456 Tenniken / Switzerland

P +41 61 976 14 66 F +41 61 976 14 14 www.rego-fix.com This is a non-controlled copy. All information given herein is subject to change without notice

The information given herein has been carefully checked and is believed to be correct. REGO-FIX, however, assumes no responsibility or liability for any errors, inaccuracies or omissions that may appear in this drawing

This document is subject to copyright laws. No part of this document may be reproduced or transmitted in any form or any means, electronic or mechanic, for any purpose, without the express written permission of REGO-FIX

Type: **ER32 D8**Part No.: **113208000** 

Date: 05.10.2016

Scale: 1.5:1