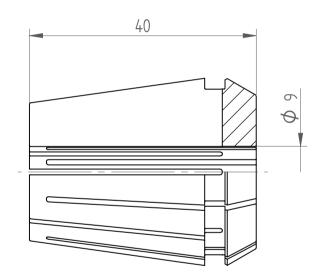

## **REGO-FIXA**





## **REGO-FIX AG**

Obermattweg 60 4456 Tenniken / Switzerland

P +41 61 976 14 66 F +41 61 976 14 14 www.rego-fix.com This is a non-controlled copy. All information given herein is subject to change without notice

The information given herein has been carefully checked and is believed to be correct. REGO-FIX, however, assumes no responsibility or liability for any errors, inaccuracies or omissions that may appear in this drawing

This document is subject to copyright laws. No part of this document may be reproduced or transmitted in any form or any means, electronic or mechanic, for any purpose, without the express written permission of REGO-FIX

Type: **ER32 D9** 

Part No.: **113209000** 

Date: 05.10.2016

Scale: 1.5:1