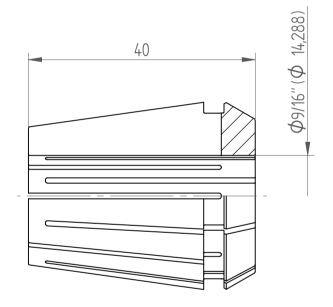

## **REGO-FIXA**





## **REGO-FIX AG**

Obermattweg 60 4456 Tenniken / Switzerland

P +41 61 976 14 66 F +41 61 976 14 14 www.rego-fix.com This is a non-controlled copy. All information given herein is subject to change without notice

The information given herein has been carefully checked and is believed to be correct. REGO-FIX, however, assumes no responsibility or liability for any errors, inaccuracies or omissions that may appear in this drawing

This document is subject to copyright laws. No part of this document may be reproduced or transmitted in any form or any means, electronic or mechanic, for any purpose, without the express written permission of REGO-FIX

Type: **ER32 D9/16**"

Part No.: **113214292** 

Date: 05.10.2016

Scale: 1.5:1